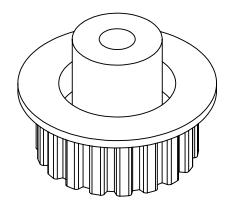

## PLASTOCK ®

**Manufactured by Putnam Precision Molding** 

18XLSF **Part Description:** 

**Part Number:** 

www.plastock.biz © 2010 Putnam Precision Molding

1/5" Pitch (XL) Delrin Timing Belts Pulleys For Belts up to 3/8" Wide