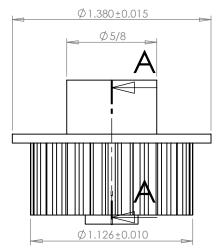

## **SECTION A-A**

## PLASTOCK ®

**Manufactured by Putnam Precision Molding** 

18XLSF **Part Description:** 

**Part Number:** 

www.plastock.biz © 2010 Putnam Precision Molding

1/5" Pitch (XL) Delrin Timing Belts Pulleys For Belts up to 3/8" Wide

Dimensions are in inches Tolerances: Fractional <u>+</u> 0.015

PROPRIETARY AND CONFIDENTIAL:

THE INFORMATION CONTAINED IN THIS DRAWING IS THE SOLE PROPERTY OF PUTNAM PRECISION MOLDING. ANY REPRODUCTION IN PART OR AS A WHOLE WITHOUT THE WRITTEN PERMISSION OF PUTNAM PRECISION MOLDING IS PROHIBITED. INFORMATION IN THIS DRAWING IS PROVIDED FOR REFERENCE ONLY.