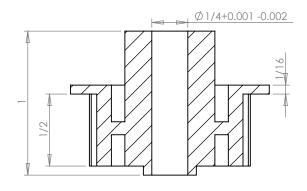

## **SECTION A-A**

## PLASTOCK ®

**Manufactured by Putnam Precision Molding** 

18XLSF **Part Description:** 

**Part Number:** 

www.plastock.biz © 2010 Putnam Precision Molding

1/5" Pitch (XL) Delrin Timing Belts Pulleys For Belts up to 3/8" Wide

Dimensions are in inches Tolerances: Fractional <u>+</u> 0.015

PROPRIETARY AND CONFIDENTIAL:

THE INFORMATION CONTAINED IN THIS DRAWING IS THE SOLE PROPERTY OF PUTNAM PRECISION MOLDING. ANY REPRODUCTION IN PART OR AS A WHOLE WITHOUT THE WRITTEN PERMISSION OF PUTNAM PRECISION MOLDING IS PROHIBITED. INFORMATION IN THIS DRAWING IS PROVIDED FOR REFERENCE ONLY.