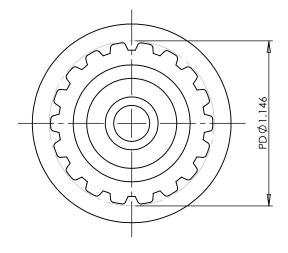

## **SECTION A-A**

## PLASTOCK ®

**Manufactured by Putnam Precision Molding** 

18XLSF **Part Description:** 

**Part Number:** 

www.plastock.biz © 2010 Putnam Precision Molding

1/5" Pitch (XL) Delrin Timing Belts Pulleys For Belts up to 3/8" Wide

Dimensions are in inches Tolerances: Fractional <u>+</u> 0.015

PROPRIETARY AND CONFIDENTIAL:

THE INFORMATION CONTAINED IN THIS DRAWING IS THE SOLE PROPERTY OF PUTNAM PRECISION MOLDING. ANY REPRODUCTION IN PART OR AS A WHOLE WITHOUT THE WRITTEN PERMISSION OF PUTNAM PRECISION MOLDING IS PROHIBITED. INFORMATION IN THIS DRAWING IS PROVIDED FOR REFERENCE ONLY.